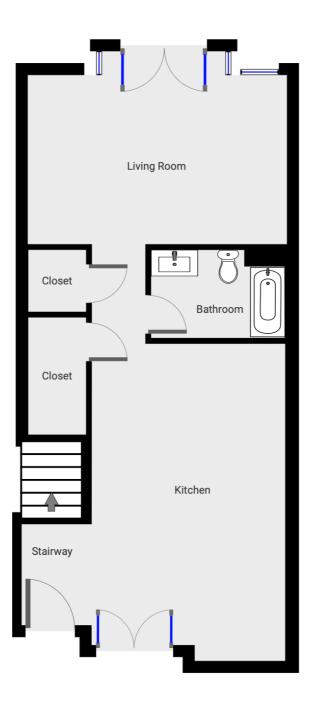

## 649 1st Street West, #4

COMPASS

Sonoma , CA 95476

Floor Plan I Visuals www.elliottburdin.com 707.309.1718

All measurements are approximate.

While deemed reliable, no information on these floor plans should be relied upon without independent verification.

## 649 1st Street West, #4

Sonoma , CA 95476